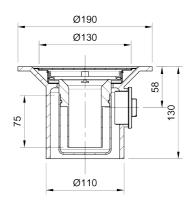

## Name

Frost Shower drain assembly trapped with clamp for vinyl floors, fixed grating 130mm round small sump body cast iron vertical 100mm spigot outlet

# Description

Frost shower drain with 130mm circular flat grating, small trapped sump body and spigot outlet 1 1/2" BSP side inlet supplied with blanking plug. Designed for use in wet rooms with sheet vinyl floor finish.

## **Outlet Type**

SPIGOT

01420 555600

drainfast.co.uk