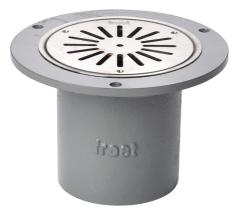

## Name

Frost Shower drain assembly trapped with clamp for vinyl floors, fixed grating 130mm round small sump body cast iron vertical 100mm spigot outlet

# Description

Frost shower drain with 130mm circular flat grating, small trapped sump body and spigot outlet 1 1/2" BSP side inlet supplied with blanking plug. Designed for use in wet rooms with sheet vinyl floor finish.

# **Body Material**

CAST IRON

## **Grating Material**

POLISHED STAINLESS STEEL