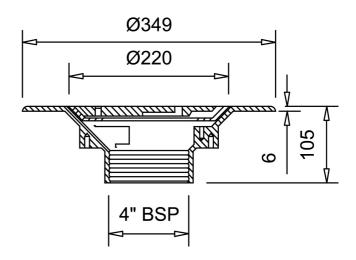

#### Name

Frost Cold Roof drain assembly - cast iron grating, fixed 240mm circular, medium sump body with clamp, vertical threaded outlet 4" BSP

## Description

Frost Cold Roof drain assembly with fixed 220mm circular flat grating, medium sump body and vertical threaded outlet 4" BSP Supplied with body and clamp.
Suited to cold roof construction where the waterproof membrane is located on top of the roof deck.