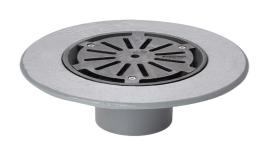

#### Name

Frost Cold Roof drain assembly - cast iron grating, fixed 240mm circular, medium sump body with clamp, vertical threaded outlet 4" BSP

## Description

Frost Cold Roof drain assembly with fixed 220mm circular flat grating, medium sump body and vertical threaded outlet 4" BSP Supplied with body and clamp.
Suited to cold roof construction where the waterproof membrane is located on top of the roof deck.