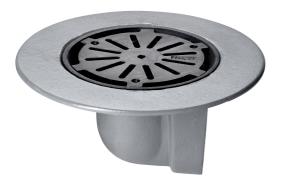

#### Name

Frost Cold Roof drain assembly - cast iron grating, fixed 240mm circular, medium sump body with clamp, horizontal threaded outlet 4" BSP

Code

33.0024

#### Description

Frost Cold Roof drain assembly - cast iron grating, fixed 240mm circular, medium sump body with clamp, horizontal threaded outlet 4" BSP. Suited to cold roof construction where the waterproof membrane is located on top of the roof deck.

## **Body Material**

CAST IRON

**Grating Material** 

DUCTILE IRON

## **Outlet Type**

THREADED

#### Grating Type FLAT

drainfast 🕥

01420 555600

drainfast.co.uk