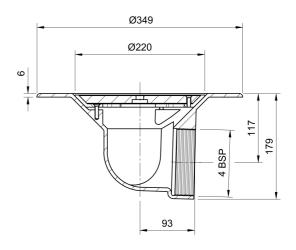

#### Name

Frost Cold Roof drain assembly - cast iron grating, fixed 240mm circular, medium sump body with clamp, horizontal threaded outlet 4" BSP

Code

33.0024

#### Description

Frost Cold Roof drain assembly - cast iron grating, fixed 240mm circular, medium sump body with clamp, horizontal threaded outlet 4" BSP. Suited to cold roof construction where the waterproof membrane is located on top of the roof deck.

## **Outlet Type**

THREADED