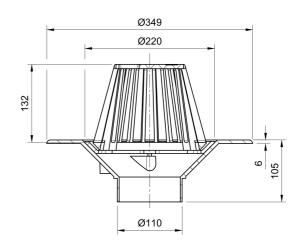

#### Name

Frost Cold Roof drain assembly - fixed dome 220mm circular, medium sump body with clamp, vertical spigot outlet 110mm

# Description

Frost Cold Roof drain assembly - fixed dome 220mm circular, medium sump body with clamp, vertical spigot outlet 110mm.

Domed rainwater outlets are suited to cold roof construction where the waterproof membrane is located on top of the roof deck.