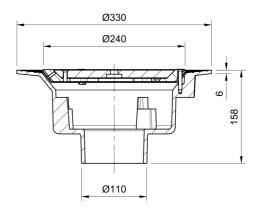

#### Name

Frost Cold Roof drain assembly - cast iron grating, fixed 240mm circular, large sump body with clamp, vertical spigot outlet 110mm

## Description

Frost Cold Roof drain assembly with fixed 240mm circular flat grating, large sump body and vertical spigot outlet.

Supplied with body and clamp.

Suited to cold roof construction where the waterproof membrane is located on top of the roof deck.