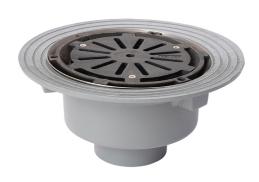

#### Name

Frost Cold Roof drain assembly - cast iron grating, fixed 240mm circular, large sump body with clamp, vertical spigot outlet 110mm

## Description

Frost Cold Roof drain assembly with fixed 240mm circular flat grating, large sump body and vertical spigot outlet.

Supplied with body and clamp.

Suited to cold roof construction where the waterproof membrane is located on top of the roof deck.