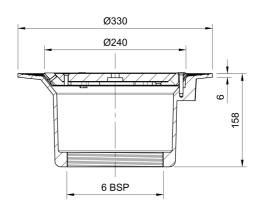

#### Name

Frost Cold Roof drain assembly - cast iron grating, fixed 240mm circular, medium sump body with clamp, vertical threaded outlet 6" BSP

## Description

Frost Cold Roof drain assembly with fixed 240mm circular flat grating, large sump body and vertical threaded outlet 6" BSP Supplied with body and clamp. Suited to cold roof construction where the waterproof membrane is located on top of the roof deck.