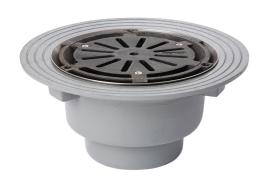

#### Name

Frost Cold Roof drain assembly - cast iron grating, fixed 240mm circular, medium sump body with clamp, vertical threaded outlet 6" BSP

## Description

Frost Cold Roof drain assembly with fixed 240mm circular flat grating, large sump body and vertical threaded outlet 6" BSP Supplied with body and clamp. Suited to cold roof construction where the waterproof membrane is located on top of the roof deck.