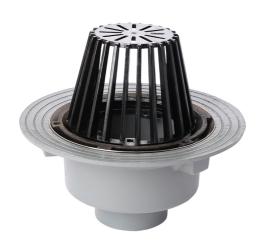

#### Name

Frost Cold Roof drain assembly - fixed dome 220mm circular, large sump body with clamp, vertical spigot outlet 110mm

## Description

Frost Cold Roof drain assembly, medium-duty with fixed 220mm circular dome, large sump body and vertical spigot outlet
Supplied with body and clamp.
Domed rainwater outlets are suited to cold roof construction where the waterproof membrane is

located on top of the roof deck.

Cast Iron Grade EN-GJL-150 to BS EN 1561:1997 80%-97% recycled materials

Polycarbonate dome

100% recyclable