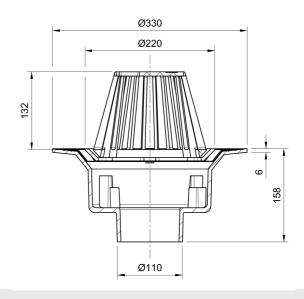

#### Name

Frost Cold Roof drain assembly - fixed dome 220mm circular, large sump body with clamp, vertical spigot outlet 110mm

## Description

Frost Cold Roof drain assembly, medium-duty with fixed 220mm circular dome, large sump body and vertical spigot outlet
Supplied with body and clamp.
Domed rainwater outlets are suited to cold roof construction where the waterproof membrane is

located on top of the roof deck.

Cast Iron Grade EN-GJL-150 to BS EN 1561:1997 80%-97% recycled materials

Polycarbonate dome

100% recyclable