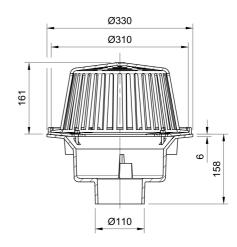

#### Name

Frost Cold Roof drain assembly - cast aluminium dome 310mm, large sump body with clamp, vertical spigot outlet 110mm

#### Description

Frost large sump roof deck drain, complete with cast aluminium dome and spigot outlet size 100mm. Supplied with body and clamp. Domed rainwater outlets are suited to cold roof construction where the waterproof membrane is located on top of the roof deck.

# Body Material

CAST IRON

Grating Material ALUMINIUM

## Outlet Type

SPIGOT

#### Grating Type DOMED

01420 555600

drainfast.co.uk