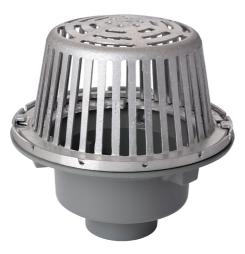

#### Name

Frost Cold Roof drain assembly - cast aluminium dome 310mm, large sump body with clamp, vertical spigot outlet 110mm

#### Description

Frost large sump roof deck drain, complete with cast aluminium dome and spigot outlet size 100mm. Supplied with body and clamp. Domed rainwater outlets are suited to cold roof construction where the waterproof membrane is located on top of the roof deck.

# Body Material

CAST IRON

Grating Material ALUMINIUM

## Outlet Type

SPIGOT

#### Grating Type DOMED

01420 555600

drainfast.co.uk