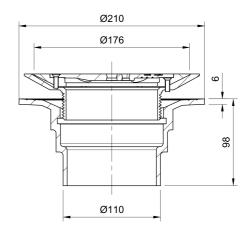

### Name

Frost Floor drain 178mm circular stainless steel grating for vinyl floors with small sump body and spigot outlet size 100mm

## Description

Frost floor drain assembly with height adjustable 178mm circular stainless steel grating, small sump body and spigot outlet.

Membrane clamp & collar are an optional extra (31.2030). Can be trapped using a removable trap (31.9510).

### **Outlet Type**

**SPIGOT** 