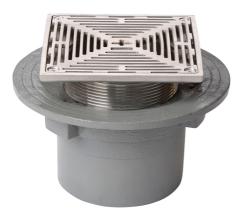

#### Name

Frost Floor drain 150mm square stainless steel grating 3mm slots with small sump body and spigot outlet size 100mm

# Description

Frost floor drain assembly with height adjustable 150mm square Slimline Heel Proof stainless steel slotted grating, small sump body and spigot outlet. Membrane clamp & collar are an optional extra (31.2030). Can be trapped using a removable trap (31.9510). Quick and easy to install

# **Body Material**

CAST IRON

## **Grating Material**

STAINLESS STEEL

## **Outlet Type**

SPIGOT

drainfast 🕥

01420 555600

drainfast.co.uk