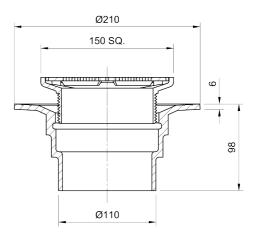

#### Name

Frost Floor drain 150mm square stainless steel grating 3mm slots with small sump body and spigot outlet size 100mm

# Description

Frost floor drain assembly with height adjustable 150mm square Slimline Heel Proof stainless steel slotted grating, small sump body and spigot outlet. Membrane clamp & collar are an optional extra (31.2030). Can be trapped using a removable trap (31.9510). Quick and easy to install