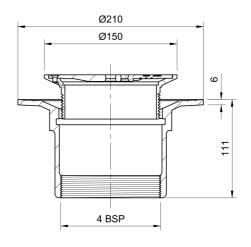

#### Name

Frost Floor drain 150mm circular nickel bronze grating with small sump body and threaded outlet size 4" BSP

# Description

Frost floor drain assembly with height adjustable 150mm circular nickel bronze grating, small sump body and threaded outlet.

Membrane clamp & collar are an optional extra, 31.2030. Can be trapped using a removable trap (31.9510).

## **Outlet Type**

**THREADED** 