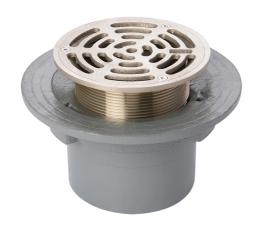

#### Name

Frost Floor drain 150mm circular nickel bronze grating with small sump body and threaded outlet size 4" BSP

# Description

Frost floor drain assembly with height adjustable 150mm circular nickel bronze grating, small sump body and threaded outlet.

Membrane clamp & collar are an optional extra, 31.2030. Can be trapped using a removable trap (31.9510).

# **Body Material**

**CAST IRON** 

## **Grating Material**

**NICKEL BRONZE** 

## **Outlet Type**

**THREADED** 