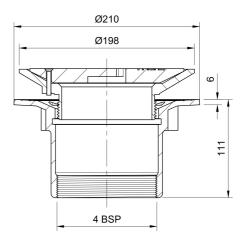

#### Name

Frost Floor drain 200mm circular ductile iron grating with small sump body and threaded outlet size 4" BSP

### Description

Frost floor drain assembly with height adjustable 200mm circular ductile iron grating, small sump body and threaded outlet. Membrane clamp & collar are an optional extra

(31.2030). Can be trapped using a removable trap (31.9510).

#### **Outlet Type**

THREADED

drainfast 🕥

01420 555600

drainfast.co.uk