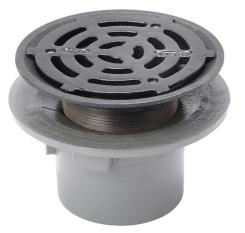

#### Name

Frost Floor drain 200mm circular ductile iron grating with small sump body and threaded outlet size 4" BSP

### Description

Frost floor drain assembly with height adjustable 200mm circular ductile iron grating, small sump body and threaded outlet. Membrane clamp & collar are an optional extra

(31.2030). Can be trapped using a removable trap (31.9510).

## **Body Material**

CAST IRON

### **Grating Material**

DUCTILE IRON

#### **Outlet Type**

THREADED

drainfast 🕥

01420 555600

drainfast.co.uk