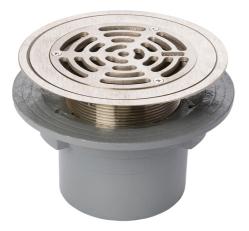

#### Name

Frost Floor drain 178mm circular nickel bronze grating for vinyl floors with small sump body and threaded outlet size 4" BSP

# Description

Frost floor drain assembly with height adjustable 178mm circular nickel bronze grating, small sump body and threaded outlet.

Membrane clamp & collar are an optional extra, 31.2030. Can be trapped using a removable trap (31.9510).