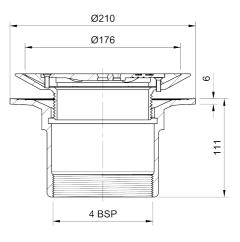

#### Name

Frost Floor drain 178mm circular nickel bronze grating for vinyl floors with small sump body and threaded outlet size 4" BSP

# Description

Frost floor drain assembly with height adjustable 178mm circular nickel bronze grating, small sump body and threaded outlet.

Membrane clamp & collar are an optional extra, 31.2030. Can be trapped using a removable trap (31.9510).

## **Outlet Type**

THREADED

01420 555600