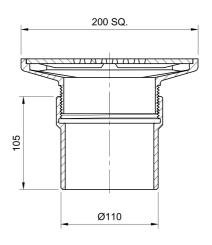

#### Name

Frost floor drain 200mm square nickel bronze grating with direct connection spigot outlet,100mm

## Description

Frost floor drain 200mm square nickel bronze grating with direct connection spigot outlet,100mm.

Membrane clamp & collar are an optional extra, 31.2030. Can be trapped using a removable trap (31.9510).