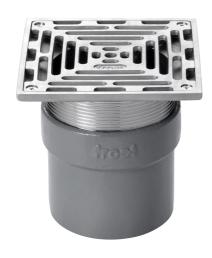

#### Name

Frost floor drain 200mm square nickel bronze grating with direct connection spigot outlet,100mm

## Description

Frost floor drain 200mm square nickel bronze grating with direct connection spigot outlet,100mm.

Membrane clamp & collar are an optional extra, 31.2030. Can be trapped using a removable trap (31.9510).

Quick and easy to install Maintenance free and durable

Can be connected to all types of pipework in general use, using adaptors.

Nickel bronze for use in areas where they contribute to the aesthetic appeal of an area.