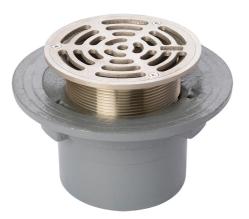

#### Name

Frost Floor drain 200mm circular nickel bronze grating with small sump body and threaded outlet size 4" BSP

# Description

Frost Floor drain 200mm circular nickel bronze grating with small sump body and threaded outlet size 4" BSP.

Membrane clamp & collar are an optional extra, 31.2030. Can be trapped using a removable trap (31.9510).

# **Body Material**

CAST IRON

### **Grating Material**

NICKEL BRONZE

# **Outlet Type**

THREADED

#### Grating Type Circular

Circular

01420 555600

drainfast.co.uk