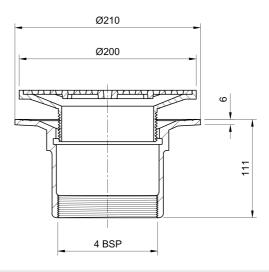

#### Name

Frost Floor drain 200mm circular nickel bronze grating with small sump body and threaded outlet size 4" BSP

# Description

Frost Floor drain 200mm circular nickel bronze grating with small sump body and threaded outlet size 4" BSP.

Membrane clamp & collar are an optional extra, 31.2030. Can be trapped using a removable trap (31.9510).

# **Outlet Type**

THREADED