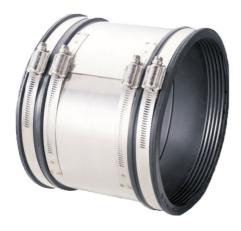

## Name

285-310mm Flexible Coupling

Code VFFSC310

## Description

Shear Banded couplings are specifically designed to connect and repair pipes on adopted sewer and drainage applications, as required by the UK water companies. The stainless steel central band protects the joint under shear loads and helps to keep the joining pipes aligned, helping to prevent pipe displacement.

EPDM body and Stainless Steel (1.4301 (304)) Shear Band and Clamp Bands.

Approved to WIS 4-41-01- Flexible couplings for gravity sewerage and drainage pipes

Approved to BS EN 681-1:1996, BS EN 295-4:2013 &