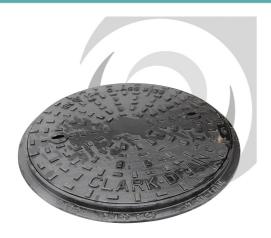

#### Name

Ductile Iron Cover & Frame: 450mm dia.; B125 Circular

Code KD31

### Description

450mm suitable for medium duty domestic applications in gardens, paths and driveways. Manufactured from strong and highly durable ductile iron

A patented safety keyway prevents accidental disengagement during the lifting operation. Also compatible with standard D400 lifting keys. Incorporates a single seal labyrinth arrangement to help prevent odour escapes and water ingress. Complies fully with BS EN 124:2015 and includes the BSI Kitemark.

#### **External Dimensions**

550mm Dia

# Clear Opening

450mm