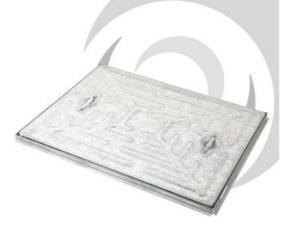

### Name

Cover & Galv Frame 600 x 450mm; 10 Ton

#### Code PC6CGG

## Description

600mm x 450mm pressed mild steel covers. Facta AA (Small vehicles up to 15kN wheel loads) Galvanized to BS EN ISO 1461. Provides a cost effective solution for infrequent and slow moving traffic solutions. Surface pattern designed to avoid water pooling. Hot dipped galvanized for long life. Keyway lifting provision. Lifting handle - no specialist tools required for opening or closing. **External Dimensions** 645x495mm

### Clear Opening 600x450mm

drainfast 🕥

01420 555600

action@drainfast.co.uk

drainfast.co.uk