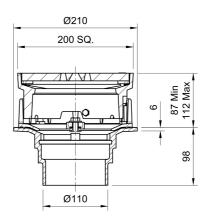

### Name

Frost Floor drain assembly medium duty with clamp adjustable 200mm grating square, small sump body cast iron vertical outlet 100mm DIA

**Code** 31.0041

### **Description**

Frost floor drain with 200mm square grating, small sump body and spigot outlet. Supplied with a membrane clamp. Untrapped assemblies are for use in unfinished, screeded or paved concrete floors such as parking areas, warehouses and plant rooms. Connect directly to pipework. Please note that the overall height of assemblies will vary according to membrane thickness.