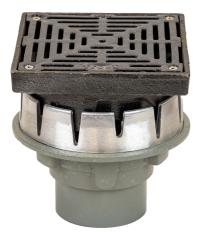

### Name

Frost Floor drain assembly medium duty with clamp adjustable 200mm grating square, small sump body cast iron vertical outlet 100mm DIA

**Code** 31.0041

### **Description**

Frost floor drain with 200mm square grating, small sump body and spigot outlet. Supplied with a membrane clamp. Untrapped assemblies are for use in unfinished, screeded or paved concrete floors such as parking areas, warehouses and plant rooms. Connect directly to pipework. Please note that the overall height of assemblies will vary according to membrane thickness.