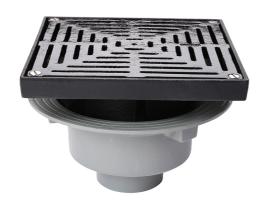

### Name

Frost Floor drain assembly heavy duty, adjustable 320mm grating square, large sump body cast iron vertical outlet 100mm DIA

### **Description**

Frost floor drain with 320mm square grating, large sump body and spigot outlet.

Connect directly to pipework.

Untrapped assemblies are for use in unfinished, screeded or paved concrete floors such as parking areas, warehouses and plant rooms.

**CAST IRON** 

Body Type
UNTRAPPED

**Flow Rate** 

**Grating Material** 

DUCTILE IRON N/A

# **Outlet Type**

**SPIGOT** 

## **Load Rating**

M125 To BS EN 1253

**Threaded Joint Instructions**