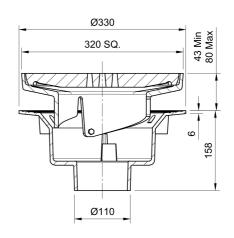

### Name

Frost Floor drain assembly heavy duty, adjustable 320mm grating square, large sump body cast iron vertical outlet 100mm DIA

### **Description**

Frost floor drain with 320mm square grating, large sump body and spigot outlet.

Connect directly to pipework.

Untrapped assemblies are for use in unfinished, screeded or paved concrete floors such as parking areas, warehouses and plant rooms.

Please note that the overall height of assemblies will vary according to membrane thickness.

Cast iron Grade EN-GJL-150 to BS EN 1561:1997 80%-97% recycled materials 100% recyclable

Ductile iron BS EN 1563 & 1564 Greater than 80% recycled materials 100% recyclable **Body Material** 