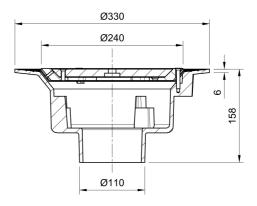

#### Name

Frost Floor drain assembly medium duty with clamp fixed grating 240mm round, large sump body cast iron vertical outlet 100mm DIA

### Description

Frost floor drain with 240mm circular flat grating, large sump body and spigot outlet Supplied with membrane clamp. Connect directly to pipework. Untrapped medium duty assemblies for use in floors with an asphalt or composition surface membrane and subject to light vehicular traffic.