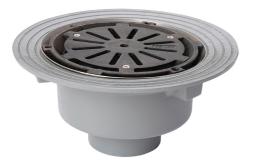

#### Name

Frost Floor drain assembly medium duty with clamp fixed grating 240mm round, large sump body cast iron vertical outlet 100mm DIA

### Description

Frost floor drain with 240mm circular flat grating, large sump body and spigot outlet Supplied with membrane clamp. Connect directly to pipework. Untrapped medium duty assemblies for use in floors with an asphalt or composition surface membrane and subject to light vehicular traffic.