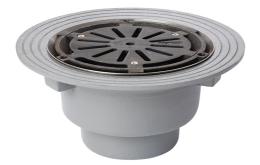

# **Description**

Frost floor drain with 240mm circular flat grating, large sump body and threaded outlet size BSP 6 Supplied with membrane clamp. Connect to pipework using an adaptor. Untrapped medium duty assemblies for use in floors with an asphalt or composition surface membrane and subject to light vehicular traffic.

Grating Material DUCTILE IRON

Flow Rate

# **Outlet Type**

THREADED