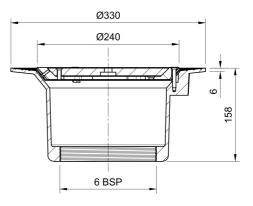

# **Description**

Frost floor drain with 240mm circular flat grating, large sump body and threaded outlet size BSP 6 Supplied with membrane clamp. Connect to pipework using an adaptor. Untrapped medium duty assemblies for use in floors with an asphalt or composition surface membrane and subject to light vehicular traffic.

# **Outlet Type**

THREADED