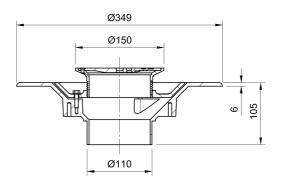

### Name

Frost Floor drain 150mm circular stainless steel grating with medium sump body - spigot outlet size 100mm

# Description

Frost floor drain assembly with height adjustable 150mm circular stainless steel grating, medium sump body and spigot outlet.

Membrane clamp & collar are an optional extra (31.2030). Can be trapped using a removable trap (31.9510).