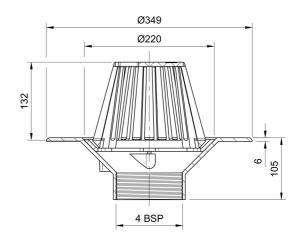

#### Name

Frost Cold Roof drain assembly - fixed dome 220mm circular, medium sump body with clamp, vertical threaded outlet 4" BSP

#### **Description**

Frost Cold Roof drain assembly, medium-duty with fixed 220mm circular dome, medium sump body and vertical threaded outlet size 4' BSP. Supplied with body and clamp. Domed rainwater outlets are suited to cold roof construction where the waterproof membrane is