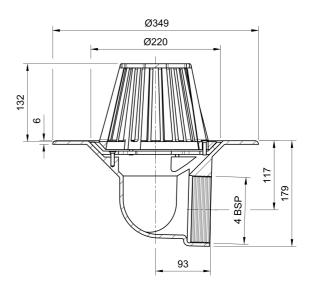

#### Name

Frost Cold Roof drain assembly - fixed dome 220mm circular, medium sump body with clamp, horizontal threaded outlet 4" BSP

Code

33.0044

## Description

Frost Cold Roof drain assembly - fixed dome 220mm circular, medium sump body with clamp, horizontal threaded outlet 4" BSP. Domed rainwater outlets are suited to cold roof

construction where the waterproof membrane is located on top of the roof deck.