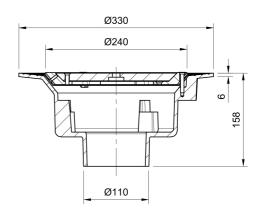

#### Name

Frost Cold Roof drain assembly - cast iron grating, fixed 240mm circular, large sump body with clamp, vertical spigot outlet 110mm

#### **Description**

Frost Cold Roof drain assembly with fixed 240mm circular flat grating, large sump body and vertical spigot outlet.

Supplied with body and clamp.

Suited to cold roof construction where the waterproof membrane is located on top of the roof deck.