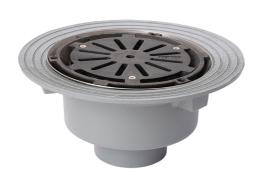

#### Name

Frost Cold Roof drain assembly - cast iron grating, fixed 240mm circular, large sump body with clamp, vertical spigot outlet 110mm

#### **Description**

Frost Cold Roof drain assembly with fixed 240mm circular flat grating, large sump body and vertical spigot outlet.

Supplied with body and clamp.

Suited to cold roof construction where the waterproof membrane is located on top of the roof deck.