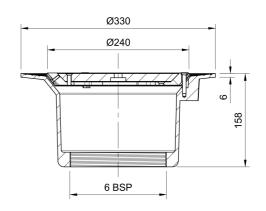

#### Name

Frost Cold Roof drain assembly - cast iron grating, fixed 240mm circular, medium sump body with clamp, vertical threaded outlet 6" BSP

## **Description**

Frost Cold Roof drain assembly with fixed 240mm circular flat grating, large sump body and vertical threaded outlet 6" BSP Supplied with body and clamp. Suited to cold roof construction where the waterproof membrane is located on top of the roof deck.