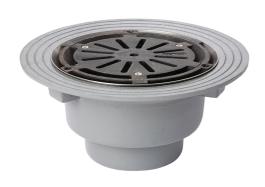

#### Name

Frost Cold Roof drain assembly - cast iron grating, fixed 240mm circular, medium sump body with clamp, vertical threaded outlet 6" BSP

## **Description**

Frost Cold Roof drain assembly with fixed 240mm circular flat grating, large sump body and vertical threaded outlet 6" BSP Supplied with body and clamp. Suited to cold roof construction where the waterproof membrane is located on top of the roof deck.