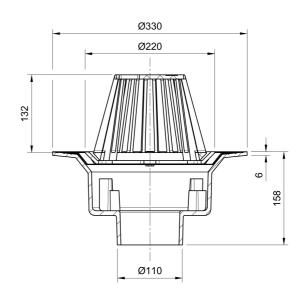

#### Name

Frost Cold Roof drain assembly - fixed dome 220mm circular, large sump body with clamp, vertical spigot outlet 110mm

#### **Description**

Frost Cold Roof drain assembly, medium-duty with fixed 220mm circular dome, large sump body and vertical spigot outlet
Supplied with body and clamp.
Domed rainwater outlets are suited to cold roof

Domed rainwater outlets are suited to cold roof construction where the waterproof membrane is located on top of the roof deck.

Cast Iron Grade EN-GJL-150 to BS EN 1561:1997 80%-97% recycled materials 100% recyclable