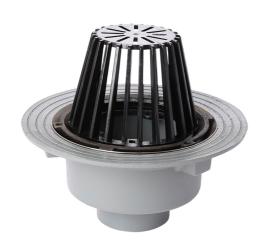

#### Name

Frost Cold Roof drain assembly - fixed dome 220mm circular, large sump body with clamp, vertical spigot outlet 110mm

#### **Description**

Frost Cold Roof drain assembly, medium-duty with fixed 220mm circular dome, large sump body and vertical spigot outlet
Supplied with body and clamp.
Domed rainwater outlets are suited to cold roof

Domed rainwater outlets are suited to cold roof construction where the waterproof membrane is located on top of the roof deck.

Cast Iron Grade EN-GJL-150 to BS EN 1561:1997 80%-97% recycled materials 100% recyclable