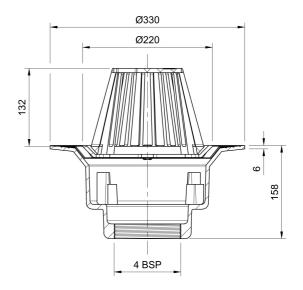

#### Name

Frost Cold Roof drain assembly - fixed dome 220mm circular, large sump body with clamp, vertical threaded outlet 4" BSP

Code

33.0064

## Description

Frost Cold Roof drain assembly, medium-duty with fixed 220mm circular dome, large sump body and vertical threaded outlet size 4" BSP Supplied with body and clamp. Domed rainwater outlets are suited to cold roof construction where the waterproof membrane is located on top of the roof deck.