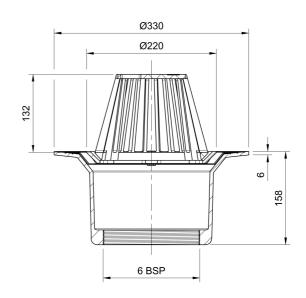

### Name

Frost Cold Roof drain assembly - fixed dome 220mm circular, large sump body with clamp, vertical threaded outlet 6" BSP

# **Description**

Frost Cold Roof drain assembly, medium-duty with fixed 220mm circular dome, large sump body and vertical threaded outlet size 6" BSP Supplied with body and clamp.

Domed rainwater outlets are suited to cold roof construction where the waterproof membrane is located on top of the roof deck.