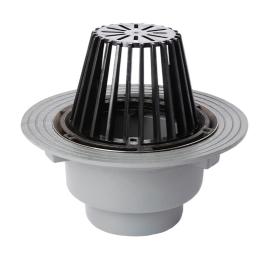

### Name

Frost Cold Roof drain assembly - fixed dome 220mm circular, large sump body with clamp, vertical threaded outlet 6" BSP

# **Description**

Frost Cold Roof drain assembly, medium-duty with fixed 220mm circular dome, large sump body and vertical threaded outlet size 6" BSP Supplied with body and clamp.

Domed rainwater outlets are suited to cold roof construction where the waterproof membrane is located on top of the roof deck.