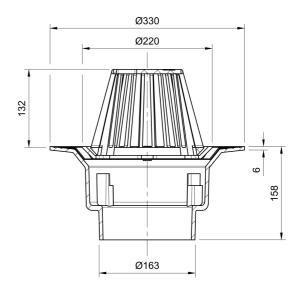

### Name

Frost Cold Roof drain assembly - fixed dome 220mm circular, large sump body with clamp, vertical spigot outlet 160mm

### Description

Frost Cold Roof drain assembly, medium-duty with fixed 220mm circular dome, large sump body and vertical spigot outlet Supplied with body and clamp.

Domed rainwater outlets are suited to cold roof construction where the waterproof membrane is located on top of the roof deck.