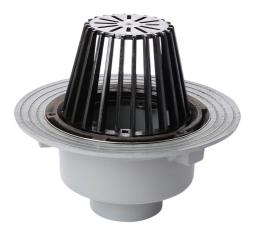

### Name

Frost Cold Roof drain assembly - fixed dome 220mm circular, large sump body with clamp, vertical spigot outlet 160mm

### Description

Frost Cold Roof drain assembly, medium-duty with fixed 220mm circular dome, large sump body and vertical spigot outlet Supplied with body and clamp.

Domed rainwater outlets are suited to cold roof construction where the waterproof membrane is located on top of the roof deck.

Cast Iron Grade EN-GJL-150 to BS EN 1561:1997 80%-97% recycled materials 100% recyclable

Polycarbonate dome

Body Material CAST IRON Body Type N/A

Grating Material POLYCARBONATE Flow Rate 14.01

Outlet Type SPIGOT

Grating Type DOMED

**Load Rating** N/A