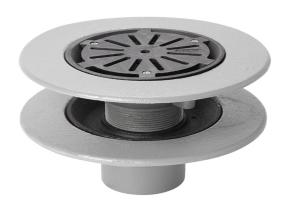

#### Name

Frost Warm Roof drain assembly - cast iron grating, fixed 240mm circular, medium sump body with clamp, vertical spigot outlet 110mm

## **Description**

Frost Warm Roof drain assembly - cast iron grating, fixed 240mm circular, medium sump body with clamp, vertical spigot outlet 110mm.

Rain water outlets with flat gratings suited to warm roof construction where the waterproof membrane is located above the insulation layer on top of the roof deck.