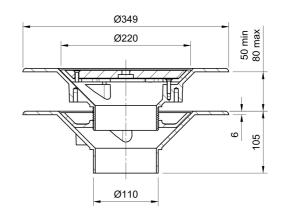

#### Name

Frost Warm Roof drain assembly - cast iron grating, fixed 240mm circular, medium sump body with clamp, vertical spigot outlet 110mm

## **Description**

Frost Warm Roof drain assembly - cast iron grating, fixed 240mm circular, medium sump body with clamp, vertical spigot outlet 110mm.

Rain water outlets with flat gratings suited to warm roof construction where the waterproof membrane is located above the insulation layer on top of the roof deck.