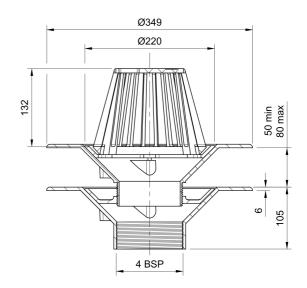

#### Name

Frost Warm Roof drain assembly - fixed dome 220mm circular, large sump body with clamp, vertical spigot outlet 110mm

## **Description**

Frost Warm Roof drain assembly - fixed dome 220mm circular, large sump body with clamp, vertical spigot outlet 110mm.

Rainwater outlets with domed gratings are suited to warm roof construction where the waterproof membrane is located above the insulation layer on top of the roof deck.

#### **Flow Rate**

10.70