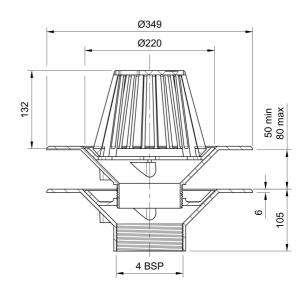

### Name

Frost Warm Roof drain assembly - fixed dome 220mm circular, large sump body with clamp, vertical threaded outlet 4" BSP

## **Description**

Frost Warm Roof drain assembly, medium duty with fixed circular dome 220mm, medium sump body and vertical threaded outlet size 4' BSP.

Supplied with body and clamp.

Rainwater outlets with domed gratings are suited to warm roof construction where the waterproof membrane is located above the insulation layer on top of the roof deck.