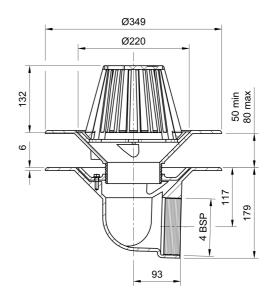

### Name

Frost Warm Roof drain assembly - fixed dome 220mm circular, large sump body with clamp, horizontal threaded outlet 4" BSP

Code

33.0134

### Description

Frost Warm Roof drain assembly - fixed dome 220mm circular, large sump body with clamp, horizontal threaded outlet 4" BSP. Rainwater outlets with domed gratings are suited to warm roof construction where the waterproof membrane is located above the insulation layer on top of the roof deck.