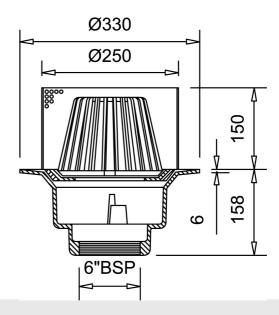

### Name

Frost Inverted Roof drain assembly - fixed dome 220mm and 150mm gravel guard, large sump body with clamp, vertical threaded outlet 6" BSP

Code

33.0326

### Description

Frost Inverted Roof drain assembly, fixed 220mm domed grating with medium sump body and vertical threaded outlet size 6" BSP.

Body, gravel guard and clamp.

Rainwater outlets with domed gratings are suited to inverted roof construction where the waterproof membrane is located above the roof deck but below the insulation layer. The stainless steel gravel guard prevents ballast entering the drainage system during maintenance. Gravel guards higher than 150mm are available.

## **Outlet Type**

THREADED

Grating Type DOMED

01420 555600

drainfast.co.uk