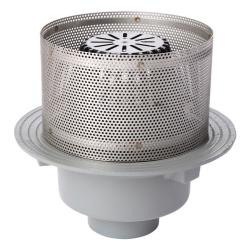

## Name

Frost Inverted Roof drain assembly - fixed dome 220mm and 150mm gravel guard, large sump body with clamp, vertical spigot outlet 160mm

Code

33.0329

## Description

Frost Inverted Roof drain assembly, fixed 220mm domed grating with medium sump body and vertical spigot outlet

Supplied with body, gravel guard and clamp. Rainwater outlets with domed gratings are suited to inverted roof construction where the waterproof membrane is located above the roof deck but below the insulation layer. The stainless steel gravel guard prevents ballast entering the drainage system during maintenance. Gravel guards higher than 150mm are available.