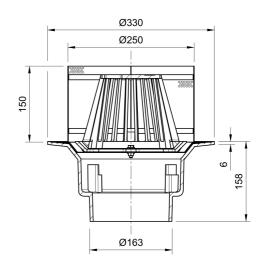

## Name

Frost Inverted Roof drain assembly - fixed dome 220mm and 150mm gravel guard, large sump body with clamp, vertical spigot outlet 160mm

Code

33.0329

## Description

Frost Inverted Roof drain assembly, fixed 220mm domed grating with medium sump body and vertical spigot outlet

Supplied with body, gravel guard and clamp. Rainwater outlets with domed gratings are suited to inverted roof construction where the waterproof membrane is located above the roof deck but below the insulation layer. The stainless steel gravel guard prevents ballast entering the drainage system during maintenance. Gravel guards higher than 150mm are available.