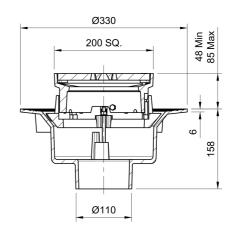

#### Name

Frost Inverted Roof drain assembly - cast iron grating adjustable 200mm square, large sump body with clamp, vertical spigot outlet 110mm

## **Description**

Frost Inverted Roof drain assembly, medium duty with adjustable 200mm square flat grating, large sump body and vertical spigot outlet.
Supplied with body and clamp.
Rainwater outlets with flat gratings are suited to inverted roof construction where the waterproof membrane is located above the roof deck but below the insulation layer.