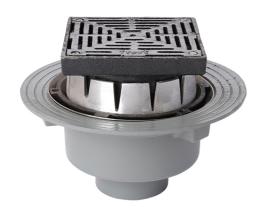

#### Name

Frost Inverted Roof drain assembly - cast iron grating adjustable 200mm square, large sump body with clamp, vertical spigot outlet 110mm

## **Description**

Frost Inverted Roof drain assembly, medium duty with adjustable 200mm square flat grating, large sump body and vertical spigot outlet.
Supplied with body and clamp.
Rainwater outlets with flat gratings are suited to inverted roof construction where the waterproof membrane is located above the roof deck but below the insulation layer.