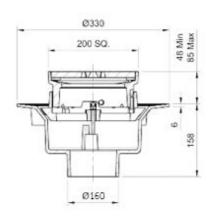

### Name

Frost Inverted Roof drain assembly - cast iron grating 200mm square, large sump body with clamp, vertical spigot outlet 160mm

### **Description**

Frost Inverted Roof drain assembly, medium duty with 200mm square flat grating, large sump body and vertical spigot outlet.

Supplied with body and clamp.

Rainwater outlets with flat gratings are suited to inverted roof construction where the waterproof membrane is located above the roof deck but below the insulation layer.