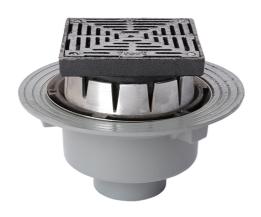

### Name

Frost Inverted Roof drain assembly - cast iron grating 200mm square, large sump body with clamp, vertical spigot outlet 160mm

### **Description**

Frost Inverted Roof drain assembly, medium duty with 200mm square flat grating, large sump body and vertical spigot outlet.

Supplied with body and clamp.

Rainwater outlets with flat gratings are suited to inverted roof construction where the waterproof membrane is located above the roof deck but below the insulation layer.