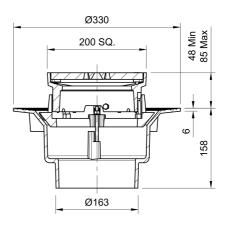

## Name

Frost Inverted Roof drain assembly - cast iron grating adjustable 320mm square, large sump body with clamp, vertical spigot outlet 110mm

Code

33.0361

## **Description**

Frost Inverted Roof drain assembly, heavy adjustable 320mm square flat grating with large sump body and vertical spigot outlet.

Supplied with body and clamp.

Rainwater outlets with flat gratings are suited to inverted roof construction where the waterproof membrane is located above the roof deck but below the insulation layer.