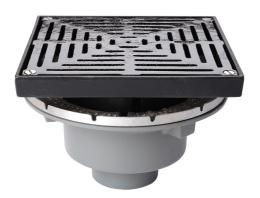

## Name

Frost Inverted Roof drain assembly - cast iron grating adjustable 320mm square, large sump body with clamp, vertical spigot outlet 110mm

Code

33.0361

## **Description**

Frost Inverted Roof drain assembly, heavy adjustable 320mm square flat grating with large sump body and vertical spigot outlet.

Supplied with body and clamp.

Rainwater outlets with flat gratings are suited to inverted roof construction where the waterproof membrane is located above the roof deck but below the insulation layer.