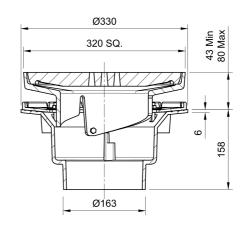

### Name

Frost Inverted Roof drain assembly - cast iron grating 320mm square, large sump body with clamp, vertical spigot outlet 160mm

### **Description**

Frost Inverted Roof drain assembly, heavy duty 320mm square flat grating with large sump body and vertical spigot outlet.

Supplied with body and clamp.

Rainwater outlets with flat gratings are suited to inverted roof construction where the waterproof membrane is located above the roof deck but below the insulation layer.