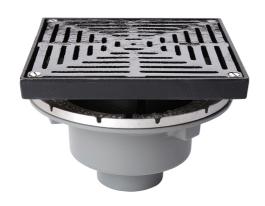

### Name

Frost Inverted Roof drain assembly - cast iron grating 320mm square, large sump body with clamp, vertical spigot outlet 160mm

### **Description**

Frost Inverted Roof drain assembly, heavy duty 320mm square flat grating with large sump body and vertical spigot outlet.

Supplied with body and clamp.

Rainwater outlets with flat gratings are suited to inverted roof construction where the waterproof membrane is located above the roof deck but below the insulation layer.