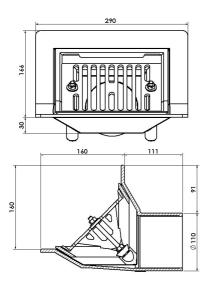

#### Name

Frost Parapet assembly, 45 angle grate, small sump body cast iron 2-way outlet 100mm DIA

#### **Description**

Frost Parapet roof drain assembly with 45 deg grate and small cast-iron sump body with spigot outlet size 4" BSP

Parapet outlets are supplied complete with membrane clamp, allowing the grating to be removed for maintenance purposes without disturbing the membrane

Bodies are reversible to provide a horizontal or vertical outlet for connection to pipework using a threaded pipework adaptor. Often used with downspout nozzles.

Cast iron Grade EN-GJL-150 to BS EN 1561:1997 80-97% recycled materials 100% recyclable