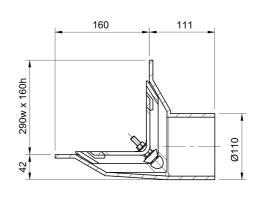

#### **Name**

Frost Parapet assembly, 90 deg grate, small sump body cast iron 2-way outlet 100mm DIA

#### **Description**

Frost Parapet roof drain assembly with 90 deg grate and small cast-iron sump body with 2-way spigot outlet size 4' BSP.

Parapet outlets are supplied complete with membrane clamp, allowing the grating to be removed for maintenance purposes without disturbing the membrane

Bodies are reversible to provide a horizontal or vertical outlet for connection to pipework using a threaded pipework adaptor. Often used with downspout nozzles.

Cast iron Grade EN-GJL-150 to BS EN 1561:1997 80-97% recycled materials 100% recyclable