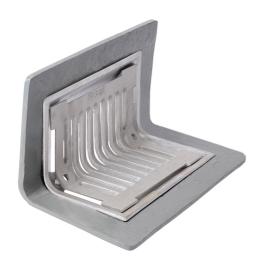

#### **Name**

Frost Parapet assembly, 90 deg grate, small sump body cast iron 2-way outlet 100mm DIA

#### **Description**

Frost Parapet roof drain assembly with 90 deg grate and small cast-iron sump body with 2-way spigot outlet size 4' BSP.

Parapet outlets are supplied complete with membrane clamp, allowing the grating to be removed for maintenance purposes without disturbing the membrane

Bodies are reversible to provide a horizontal or vertical outlet for connection to pipework using a threaded pipework adaptor. Often used with downspout nozzles.

Cast iron Grade EN-GJL-150 to BS EN 1561:1997 80-97% recycled materials 100% recyclable