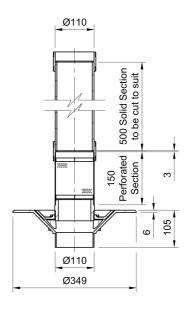

### **Description**

Frost Planter drain, clamp stainless steel gravel guard, 2 fast fit couplings and pvc stand pipe, medium sump body cast iron body, 100mm Spigot outlet. For applications where the standpipe is concealed by soil. Providing drainage of moisture in planting areas and flower boxes. Dome is removable to access purposes.

Standpipe can be cut or extended to suit required installation depth.

Stainless Steel BS EN 10088-1:2005 Grade 1.4301 (304) or (316) if specified Average recyclable content

Cast iron Grade EN-GJL-150 to BS EN 1561:1997 80%-97% recycled materials 100% recyclable