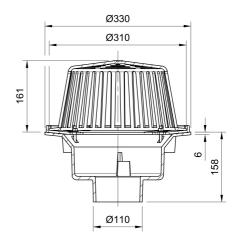

## Name

Frost Cold Roof drain assembly - cast aluminium dome 310mm, large sump body with clamp, vertical spigot outlet 110mm

Code

33.0461

## **Description**

Frost large sump roof deck drain, complete with cast aluminium dome and spigot outlet size 100mm. Supplied with body and clamp. Domed rainwater outlets are suited to cold roof construction where the waterproof membrane is located on top of the roof deck.