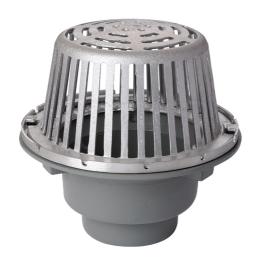

# Name

Frost Cold Roof drain assembly - cast aluminium dome 310mm, large sump body with clamp, vertical threaded outlet 4" BSP

# **Description**

Frost large sump roof deck drain, complete with cast aluminium dome and threaded outlet size 4" BSP. Supplied with body and clamp.

Domed rainwater outlets are suited to cold roof construction where the waterproof membrane is located on top of the roof deck.

# **Body Material**

**CAST IRON** 

#### **Grating Material**

**ALUMINIUM** 

# **Outlet Type**

**THREADED** 

# **Grating Type**

**DOMED** 