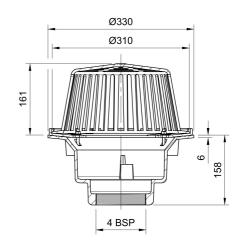

# Name

Frost Cold Roof drain assembly - cast aluminium dome 310mm, large sump body with clamp, vertical threaded outlet 4" BSP

# **Description**

Frost large sump roof deck drain, complete with cast aluminium dome and threaded outlet size 4" BSP. Supplied with body and clamp.

Domed rainwater outlets are suited to cold roof construction where the waterproof membrane is located on top of the roof deck.

# **Outlet Type**

**THREADED** 