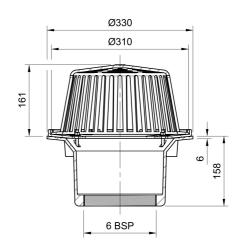

#### Name

Frost Cold Roof drain assembly - cast aluminium dome 310mm, large sump body with clamp, vertical threaded outlet 6" BSP

## **Description**

Frost large sump roof deck drain, complete with cast aluminium dome and threaded outlet size 6" BSP. Supplied with body and clamp.

Domed rainwater outlets are suited to cold roof construction where the waterproof membrane is located on top of the roof deck.