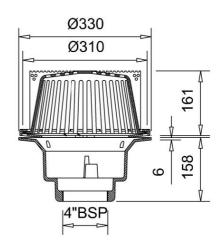

#### Name

Frost large planting area drain, complete with cast aluminium dome covered with stainless steel mesh screen. 4" BSP Outlet

### **Description**

Frost planter drain with large sump body 4" BSP threaded outlet

Complete with aluminium dome and steel mesh guard.

Cast iron Grade EN-GJL-150 to BS EN 1561:1997 80%-97% recycled materials 100% recyclable

# **Outlet Type**

**THREADED** 