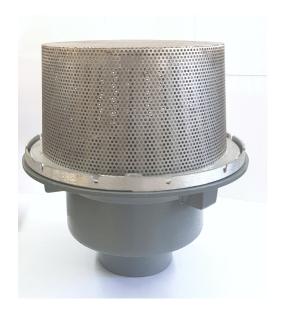

#### Name

Frost large planting area drain, complete with cast aluminium dome covered with stainless steel mesh screen. 4" BSP Outlet

### **Description**

Frost planter drain with large sump body 4" BSP threaded outlet

Complete with aluminium dome and steel mesh guard.

Cast iron Grade EN-GJL-150 to BS EN 1561:1997 80%-97% recycled materials 100% recyclable