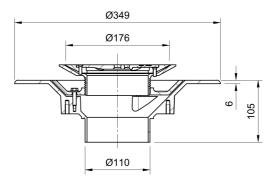

#### Name

Frost Floor drain 178mm circular nickel bronze grating for vinyl floors with medium sump body and spigot outlet size 100mm

Code

31.0170

#### **Description**

Frost floor drain assembly with height adjustable 178mm circular nickel bronze grating, medium sump body and spigot outlet. Membrane clamp & collar are an optional extra, 31.2030. Can be trapped using a removable trap (31.9510). Quick and easy to install Maintenance free and durable Can be connected to all types of pipework in general use, using adaptors. Nickel bronze for use in areas where they contribute to the aesthetic appeal of an area.

SPIGOT