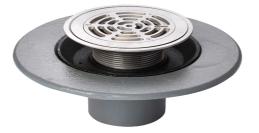

#### Name

Frost Floor drain 178mm circular nickel bronze grating for vinyl floors with medium sump body and spigot outlet size 100mm

Code

31.0170

#### **Description**

Frost floor drain assembly with height adjustable 178mm circular nickel bronze grating, medium sump body and spigot outlet. Membrane clamp & collar are an optional extra, 31.2030. Can be trapped using a removable trap (31.9510). Quick and easy to install Maintenance free and durable Can be connected to all types of pipework in general use, using adaptors. Nickel bronze for use in areas where they contribute to the aesthetic appeal of an area.