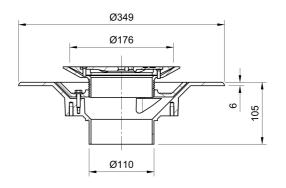

#### Name

Frost Floor drain 178mm circular stainless steel grating for vinyl floors with medium sump body and spigot outlet size 100mm

# **Description**

Frost floor drain assembly with height adjustable 178mm circular stainless steel grating, medium sump body and spigot outlet.

Membrane clamp & collar are an optional extra (31.2030). Can be trapped using a removable trap (31.9510).