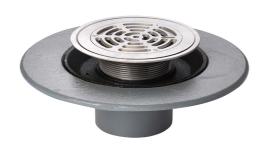

#### Name

Frost Floor drain 178mm circular stainless steel grating for vinyl floors with medium sump body and spigot outlet size 100mm

# **Description**

Frost floor drain assembly with height adjustable 178mm circular stainless steel grating, medium sump body and spigot outlet.

Membrane clamp & collar are an optional extra (31.2030). Can be trapped using a removable trap (31.9510).